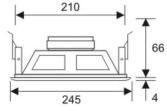

### **Dimension and Mounting:**

#### **Specification:**

| Model              | SP-CM665                                     |
|--------------------|----------------------------------------------|
| Description        | 6.5" Coxial Ceiling Loudspeaker              |
| Rated Power Output | 3W-6W at 100V                                |
| Line Input         | 100V or 70V                                  |
| Frequency Response | 120-14KHz                                    |
| SPL(@1W/1m)        | 98dB                                         |
| Speaker Unit       | 6.5" woofer with 1.5" tweeter PP driver unit |
| Material/Color     | Metal enclosure and metal grille in white    |
| Mounting Method    | Flush mount in-ceiling by spring clip        |
| Cutout Size        | Ф210mm                                       |
| Dimension          | Φ245×70mm                                    |
| Net Weight         | 0.98KG/pc                                    |