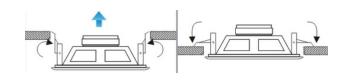

### **Dimension and Mounting:**

#### Feature:

- Commercial PA system music & paging waterproof in-ceiling speaker.
- Ideal for music and speech use in school, office, restaurant, shop, hotel, factory, train station and airport.
- Compact size consistent with spot lighting and architectural design.
- 6.5" woofer with 1.5" tweeter coxial speaker driver unit.
- Rated Power 3W-6W at 100V.
- Line input 100V or 70V.
- Metal enclosure and metal grille in white.
- Installation: Flush mount in-ceiling quick and secure installation.