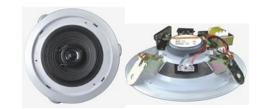

## 6.5" Coxial Metal Ceiling Speaker (3W-6W) SP-CM665

#### Feature:

- Commercial PA system music & paging waterproof in-ceiling speaker.
- Ideal for music and speech use in school, office, restaurant, shop, hotel, factory, train station and airport.
- Compact size consistent with spot lighting and architectural design.
- 6.5" woofer with 1.5" tweeter coxial speaker driver unit.
- Rated Power 3W-6W at 100V.
- Line input 100V or 70V.
- Metal enclosure and metal grille in white.
- Installation: Flush mount in-ceiling quick and secure installation.