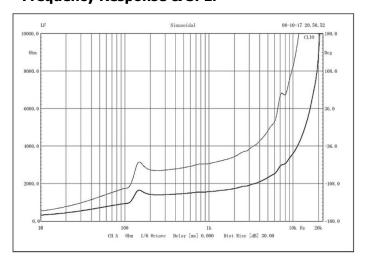

#### Frequency Response & SPL:

#### **Specification:**

| Model              | SP-CM665                                     |
|--------------------|----------------------------------------------|
| Description        | 6.5" Coxial Ceiling Loudspeaker              |
| Rated Power Output | 3W-6W at 100V                                |
| Line Input         | 100V or 70V                                  |
| Frequency Response | 120-14KHz                                    |
| SPL(@1W/1m)        | 98dB                                         |
| Speaker Unit       | 6.5" woofer with 1.5" tweeter PP driver unit |
| Material/Color     | Metal enclosure and metal grille in white    |
| Mounting Method    | Flush mount in-ceiling by spring clip        |
| Cutout Size        | Ф210mm                                       |
| Dimension          | Φ245×70mm                                    |
| Net Weight         | 0.98KG/pc                                    |