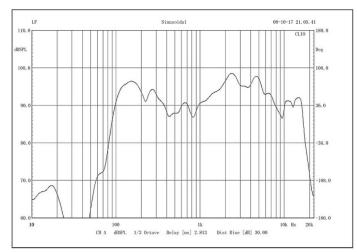

Loudspeaker              |
| Rated Power Output | 3W-6W at 100V                                |
| Line Input         | 100V or 70V                                  |
| Frequency Response | 120-14KHz                                    |
| SPL(@1W/1m)        | 98dB                                         |
| Speaker Unit       | 6.5" woofer with 1.5" tweeter PP driver unit |
| Material/Color     | Metal enclosure and metal grille in white    |
| Mounting Method    | Flush mount in-ceiling by spring clip        |
| Cutout Size        | Ф210mm                                       |
| Dimension          | Φ245×70mm                                    |
| Net Weight         | 0.98KG/pc                                    |

### **Dimension and Mounting:**





#### Frequency Response & SPL: